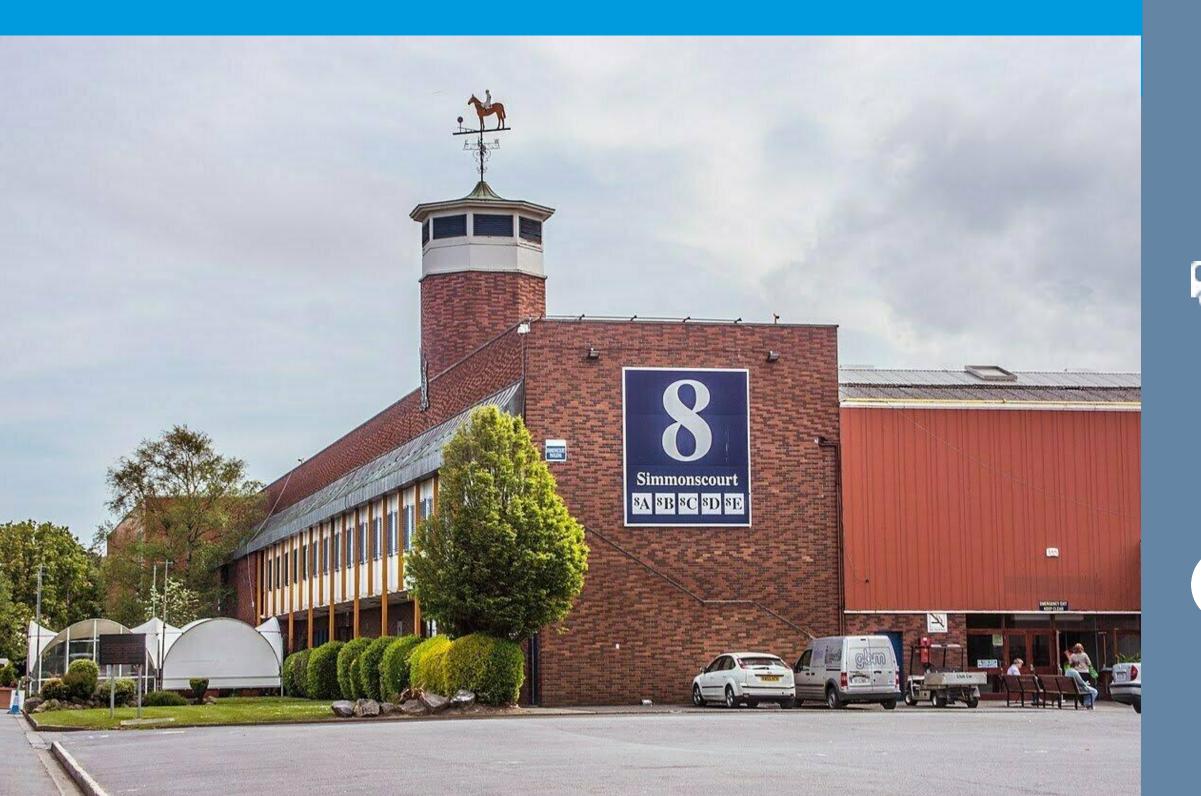

### **RDS Simmonscourt**

# • Ballsbridge, Dublin 4

DART

Buses:

120/125/4/7a/S2/2/511/7/7E

Permits available at in-person training/exams office