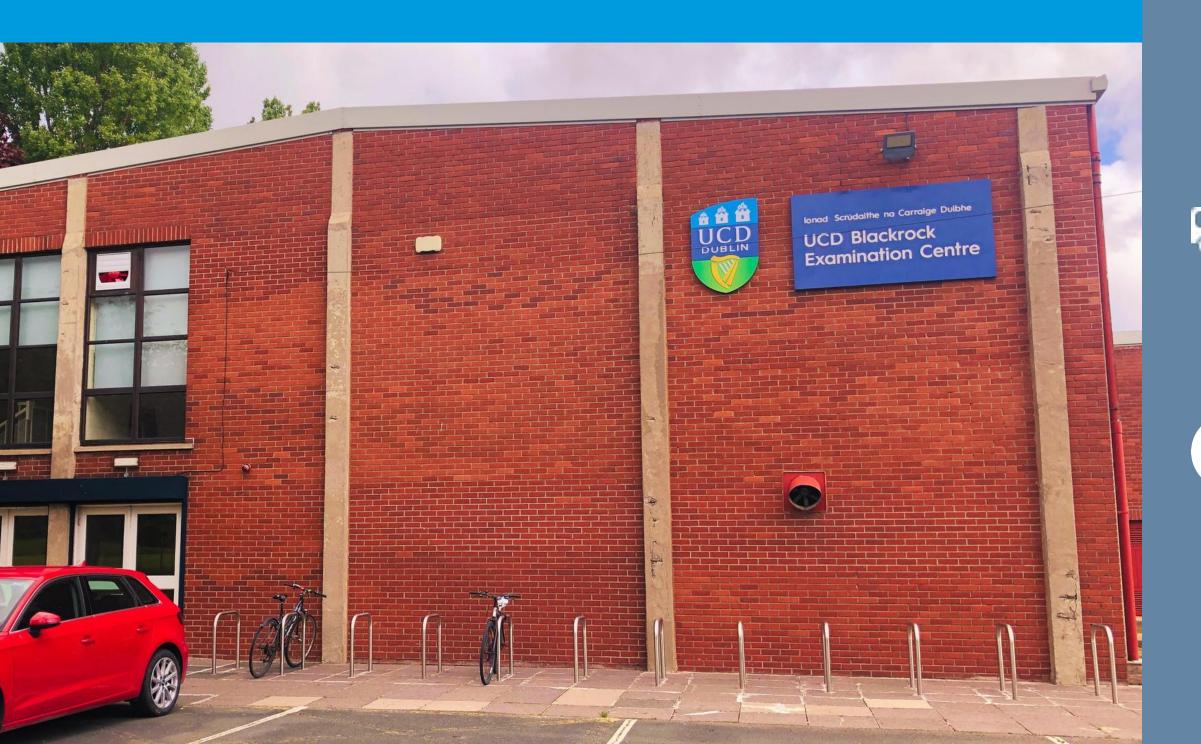

# Blackrock Exam Centre (BEC)

### Carysfort Avenue, Blackrock

# DART, Buses: 4/7/7a/S6/46E

Parking permits available Contact invigilation@ucd.ie