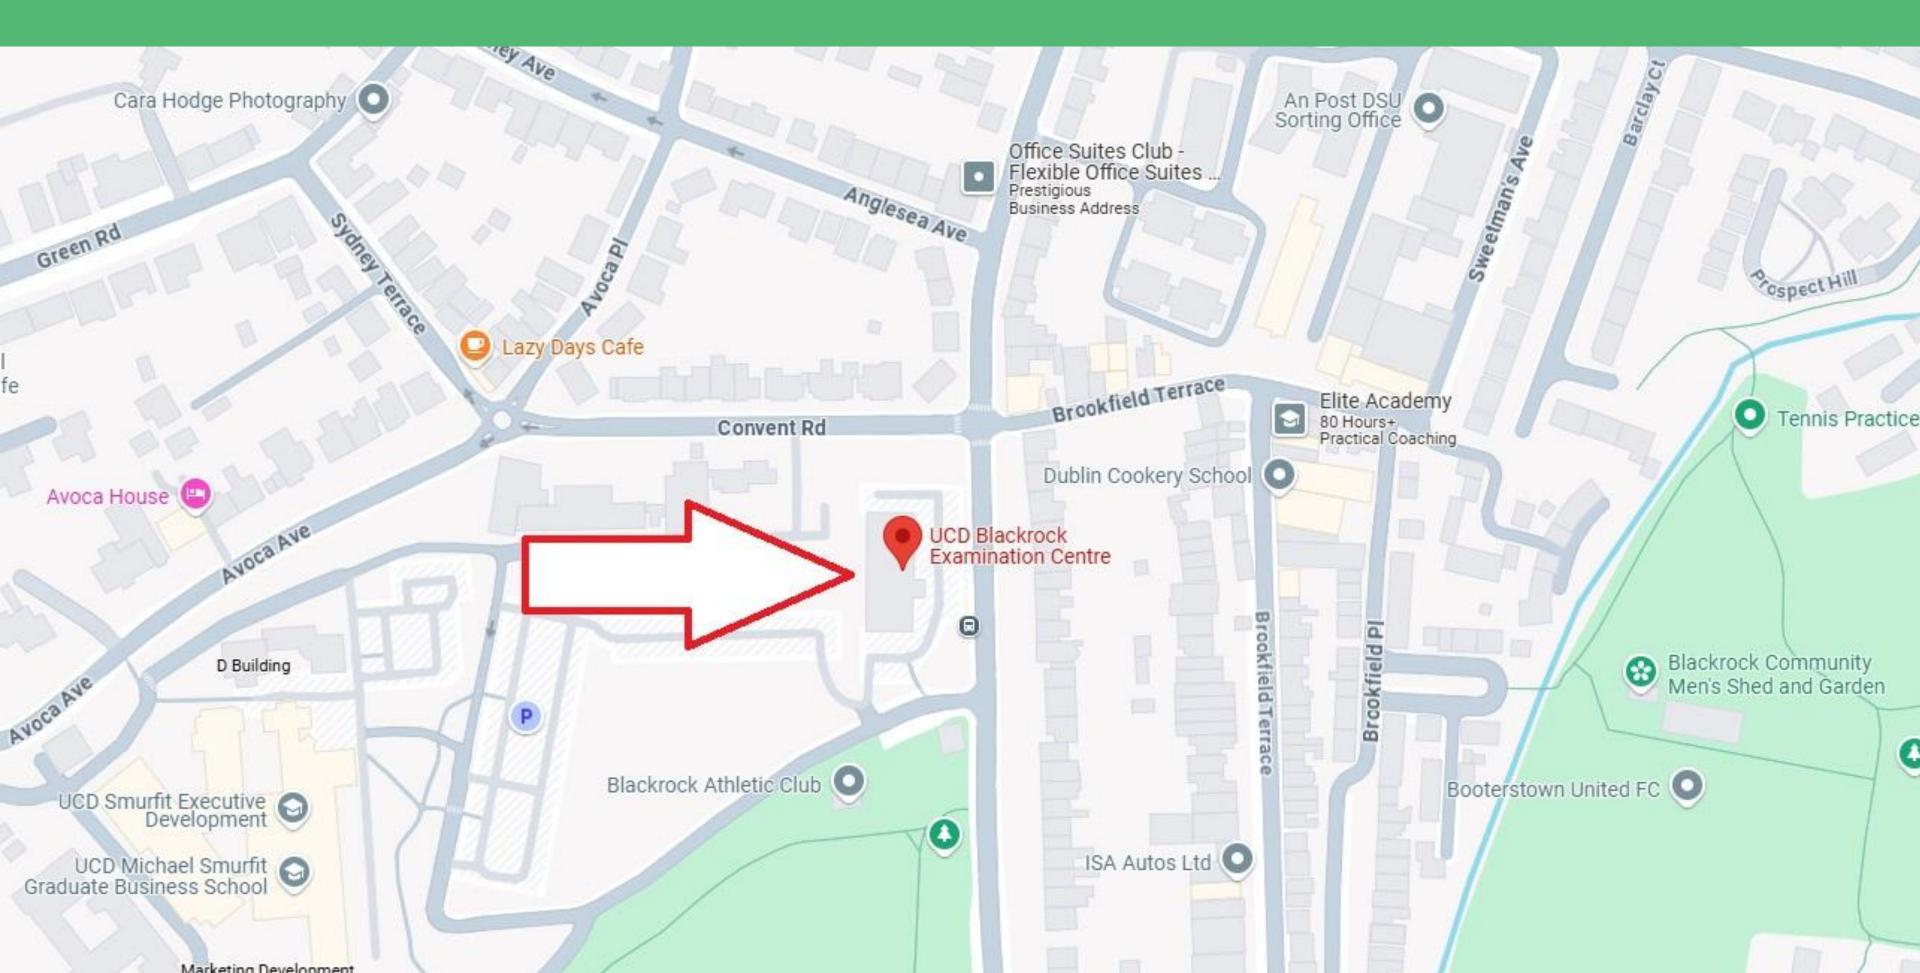

### Blackrock Exam Centre Site Map

### Carysfort Avenue, Blackrock

# DART, Buses: 4/7/7a/S6/46E

Parking permits available Contact invigilation@ucd.ie