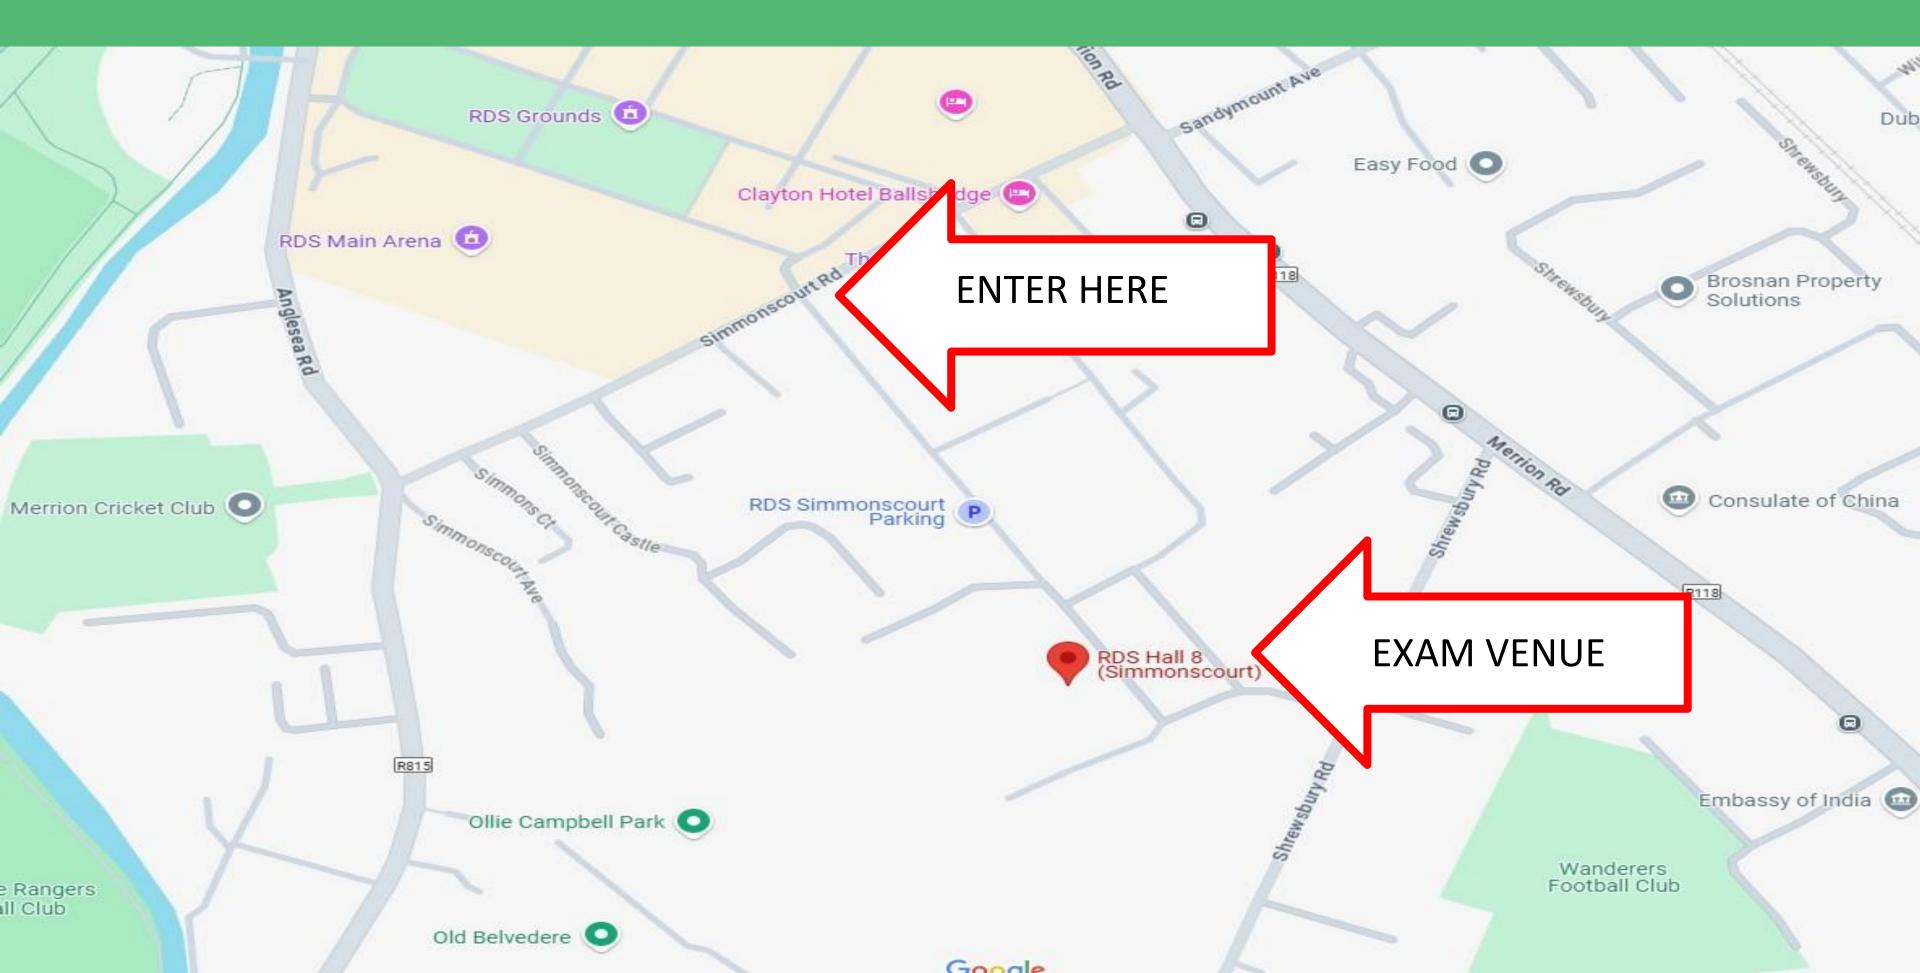

# Supervisor Training







### UCD Registry Clárlann UCD

### **RDS Simmonscourt**





# • Ballsbridge, Dublin 4



DART

Buses:

120/125/4/7a/S2/2/511/7/7E



Permits available at in-person training/exams office

### **RDS Site Map**



# Blackrock Exam Centre (BEC)





### Carysfort Avenue, Blackrock

# DART, Buses: 4/7/7a/S6/46E



Parking permits available Contact invigilation@ucd.ie

### Blackrock Exam Centre Site Map





### What to wear?

- Wear comfortable, quiet shoes
- Appropriate, warm, comfortable clothing

### What do I bring?

### Where can I eat?

- Each Exam Centre has a microwave, fridge, kettle, etc.
- RDS food/coffee cart (limited options)
- Blackrock café in main Smurfit building

# **Practical Info**

• Your photo ID, a water bottle, a packed lunch and/or snacks



# UCD REGISTRY CLÁRLANN UCD

UCD Registry Tierney Building University College Dublin Belfield Dublin 4 www.ucd.ie/registry

### If you have any questions please email:

# invigilation@ucd.ie